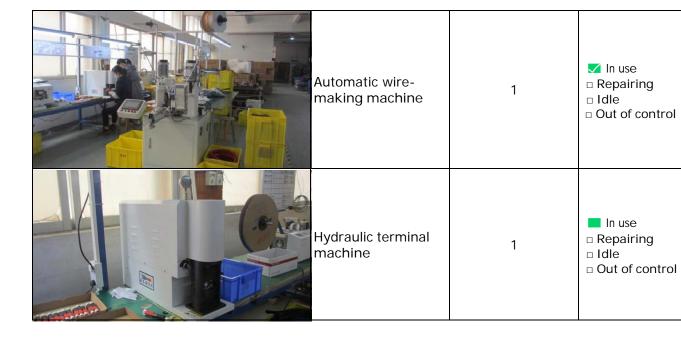

| 4.2 Machinery List |                             |        |                                                                                        |
|--------------------|-----------------------------|--------|----------------------------------------------------------------------------------------|
| Picture            | Machine name                | Amount | Use of state                                                                           |
| E-FLOW<br>B-FLOW   | Wave-soldering              | 1      | <ul><li>In use</li><li>Repairing</li><li>Idle</li><li>Out of control</li></ul>         |
|                    | Al machine                  | 1      | <ul><li>✓ In use</li><li>□ Repairing</li><li>□ Idle</li><li>□ Out of control</li></ul> |
|                    | Automatic soldering machine | 2      | <ul><li>✓ In use</li><li>□ Repairing</li><li>□ Idle</li><li>□ Out of control</li></ul> |
|                    | Wire-stripping<br>machine   | 1      | <ul><li>In use</li><li>Repairing</li><li>Idle</li><li>Out of control</li></ul>         |

#### Remark:

- The main production lines include automatic wire marking machine.

Score:

Report No.: LS20230530

Report Date:

20230530

76/100